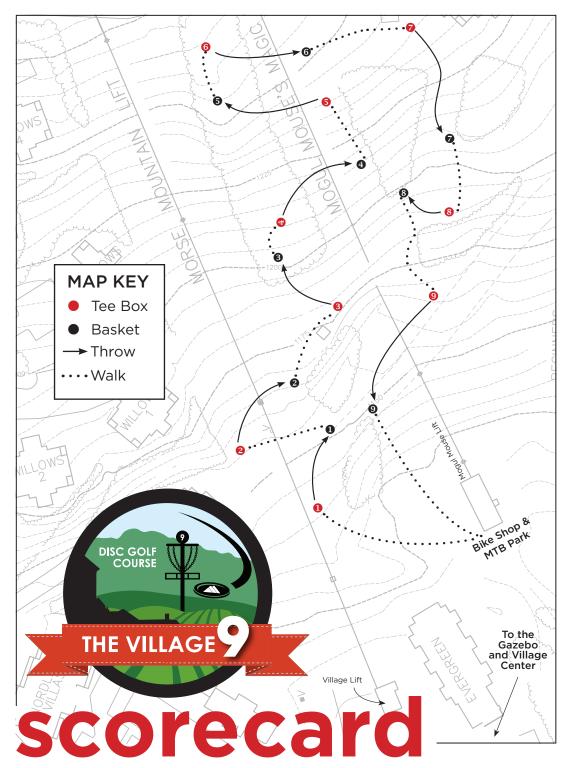

|          |     |      |        | 1 | 1 | Γ |  |
|----------|-----|------|--------|---|---|---|--|
| SJAITINI |     |      |        |   |   |   |  |
| OUT      | 27  | 1400 | out    |   |   |   |  |
| 6        | 3   | 140  | 6      |   |   |   |  |
| 8        | 2   | 130  | ∞      |   |   |   |  |
| 7        | 3   | 230  | 7      |   |   |   |  |
| 9        | 3   | 150  | 9      |   |   |   |  |
| 2        | 2   | 160  | rv     |   |   |   |  |
| 4        | 2   | 140  | 4      |   |   |   |  |
| 8        | 2   | 125  | 82     |   |   |   |  |
| 2        | 3   | 145  | 2      |   |   |   |  |
| -        | 2   | 180  | -      |   |   |   |  |
| Hole     | PAR | Feet |        |   |   |   |  |
|          |     | TEE  | PLAYER |   |   |   |  |